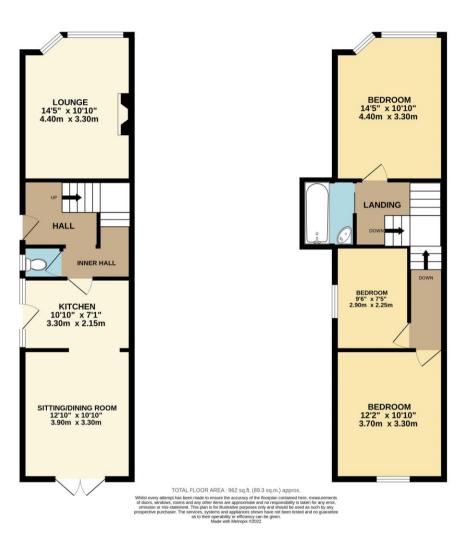

Enter into the entrance hallway with doors to the ground floor rooms, stairs leading up to the first floor and door to ground floor guest w/c. At the front of the property is the 13' reception room which has a large bay window flooding the room with natural light. To the rear is the superb open-plan kitchen/diner with central island unit and full range of built-in appliances. Upstairs there are three excellent sized bedrooms and a luxury bathroom having a bath with shower over, w/c and basin with stylish contemporary tiling.