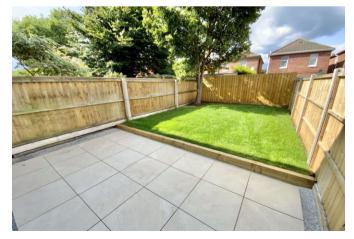

Outside, there are landscaped front and rear gardens. The front garden has been laid to decorative stone with shrub border. The lovely rear garden has a pleasant sunny westerly aspect and is laid to lawn with patio area. Gated side access with resin pathway.