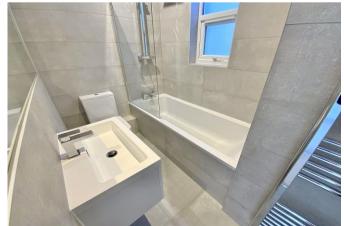

Enter into the entrance hallway with doors to the ground floor rooms, stairs leading up to the first floor and door to ground floor guest w/c. At the front of the property is the 13' reception room which has a large bay window flooding the room with natural light. To the rear is the superb open-plan kitchen/diner with central island unit and full range of built-in appliances. Upstairs there are three excellent sized bedrooms and a luxury bathroom having a bath with shower over, w/c and basin with stylish contemporary tiling.