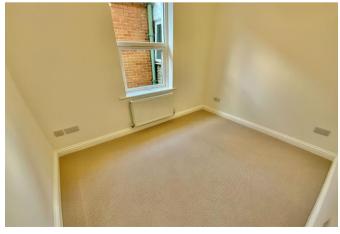

Enter into the entrance hallway with doors to the ground floor rooms, stairs leading up to the first floor and door to ground floor guest w/c. At the front of the property is the 13' reception room which has a large bay window flooding the room with natural light. To the rear is the superb open-plan kitchen/diner with central island unit and full range of built-in appliances. Upstairs there are three excellent sized bedrooms and a luxury bathroom having a bath with shower over, w/c and basin with stylish contemporary tiling.