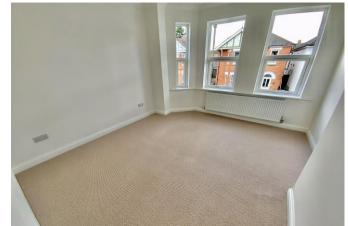

Enter into the entrance hallway with doors to the ground floor rooms, stairs leading up to the first floor and door to ground floor guest w/c. At the front of the property is the 13' reception room which has a large bay window flooding the room with natural light. To the rear is the superb open-plan kitchen/diner with central island unit and full range of built-in appliances. Upstairs there are three excellent sized bedrooms and a luxury bathroom having a bath with shower over, w/c and basin with stylish contemporary tiling.