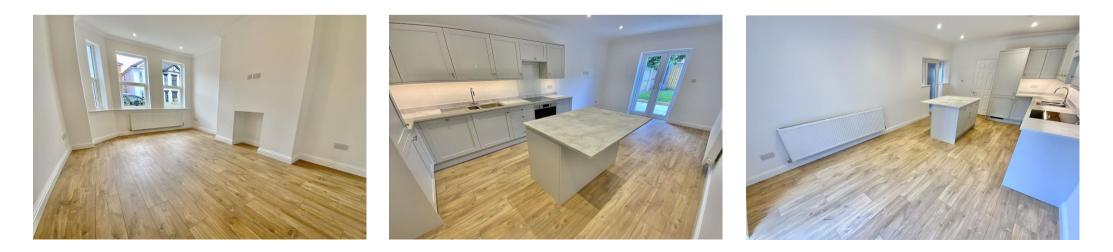

Enter into the entrance hallway with doors to the ground floor rooms, stairs leading up to the first floor and door to ground floor guest w/c. At the front of the property is the 13' reception room which has a large bay window flooding the room with natural light. To the rear is the superb open-plan kitchen/diner with central island unit and full range of built-in appliances. Upstairs there are three excellent sized bedrooms and a luxury bathroom having a bath with shower over, w/c and basin with stylish contemporary tiling.