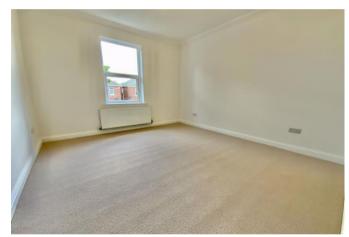

Enter into the entrance hallway with doors to the ground floor rooms, stairs leading up to the first floor and door to ground floor guest w/c. At the front of the property is the 13' reception room which has a large bay window flooding the room with natural light. To the rear is the superb open-plan kitchen/diner with central island unit and full range of built-in appliances. Upstairs there are three excellent sized bedrooms and a luxury bathroom having a bath with shower over, w/c and basin with stylish contemporary tiling.