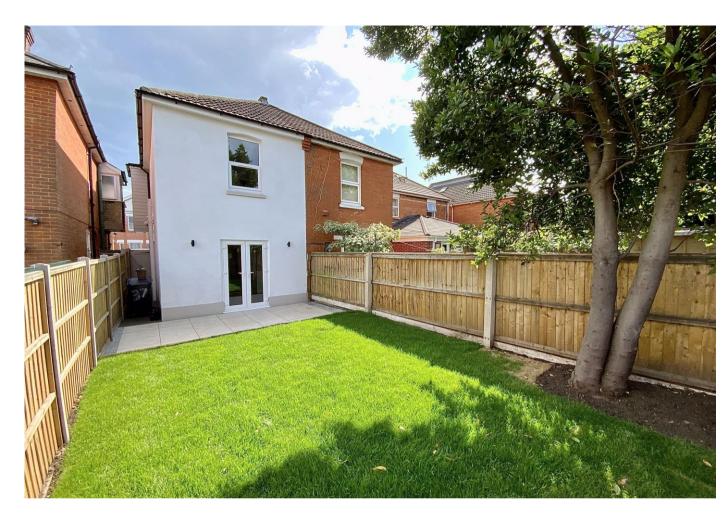

Outside, there are landscaped front and rear gardens. The front garden has been laid to decorative stone with shrub border. The lovely rear garden has a pleasant sunny westerly aspect and is laid to lawn with patio area. Gated side access with resin pathway.